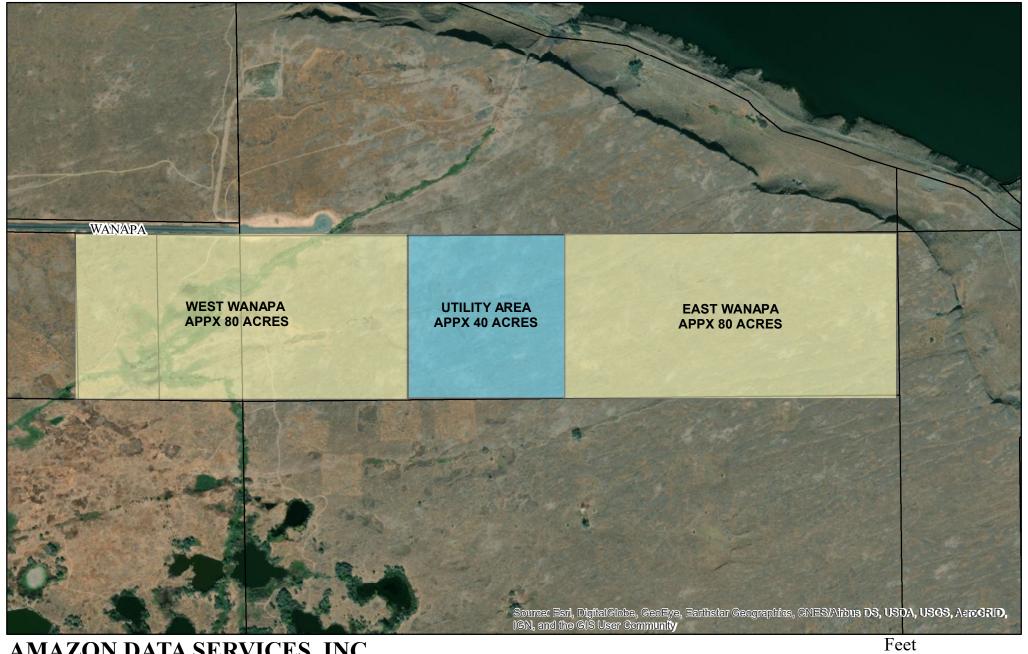

#### 7. <u>NEW BUSINESS</u>

7.1 Resolution 18-2021. A Resolution approving the execution of a Long-Term Rural Enterprise Zone Abatement Agreement with Amazon Data Services, Inc. (East Wanapa). Suggested Action: Motion to Approve.

The City of Umatilla and Amazon Data Services (ADS) have a more than decade long relationship and partnership of establishing data centers in the City of Umatilla. Additionally, City Council adopted their 2019-2021 City Council Goals, of which, Objective 2.1 states to "Continue to strongly support and encourage the development of data centers" and Objective 2.3 states to "Reduce barriers to economic growth." Approving the Long-Term Enterprise Zone Abatement Agreement (LTREZ) meets both of these Council goals and creates significant economic development for our community and region. The payments in lieu of taxes are more significant than past agreements and more closely mirror those of other jurisdictions that have entered LTREZ agreements with ADS recently. This agreement also provides annual funding earmarked for Public Safety and Education intended to help support some of our other local agency partners.

7.2 Resolution 19-2021. A Resolution approving the execution of a Long-Term Rural Enterprise Zone Abatement Agreement with Amazon Data Services, Inc. (West Wanapa). Suggested Action: Motion to Approve.