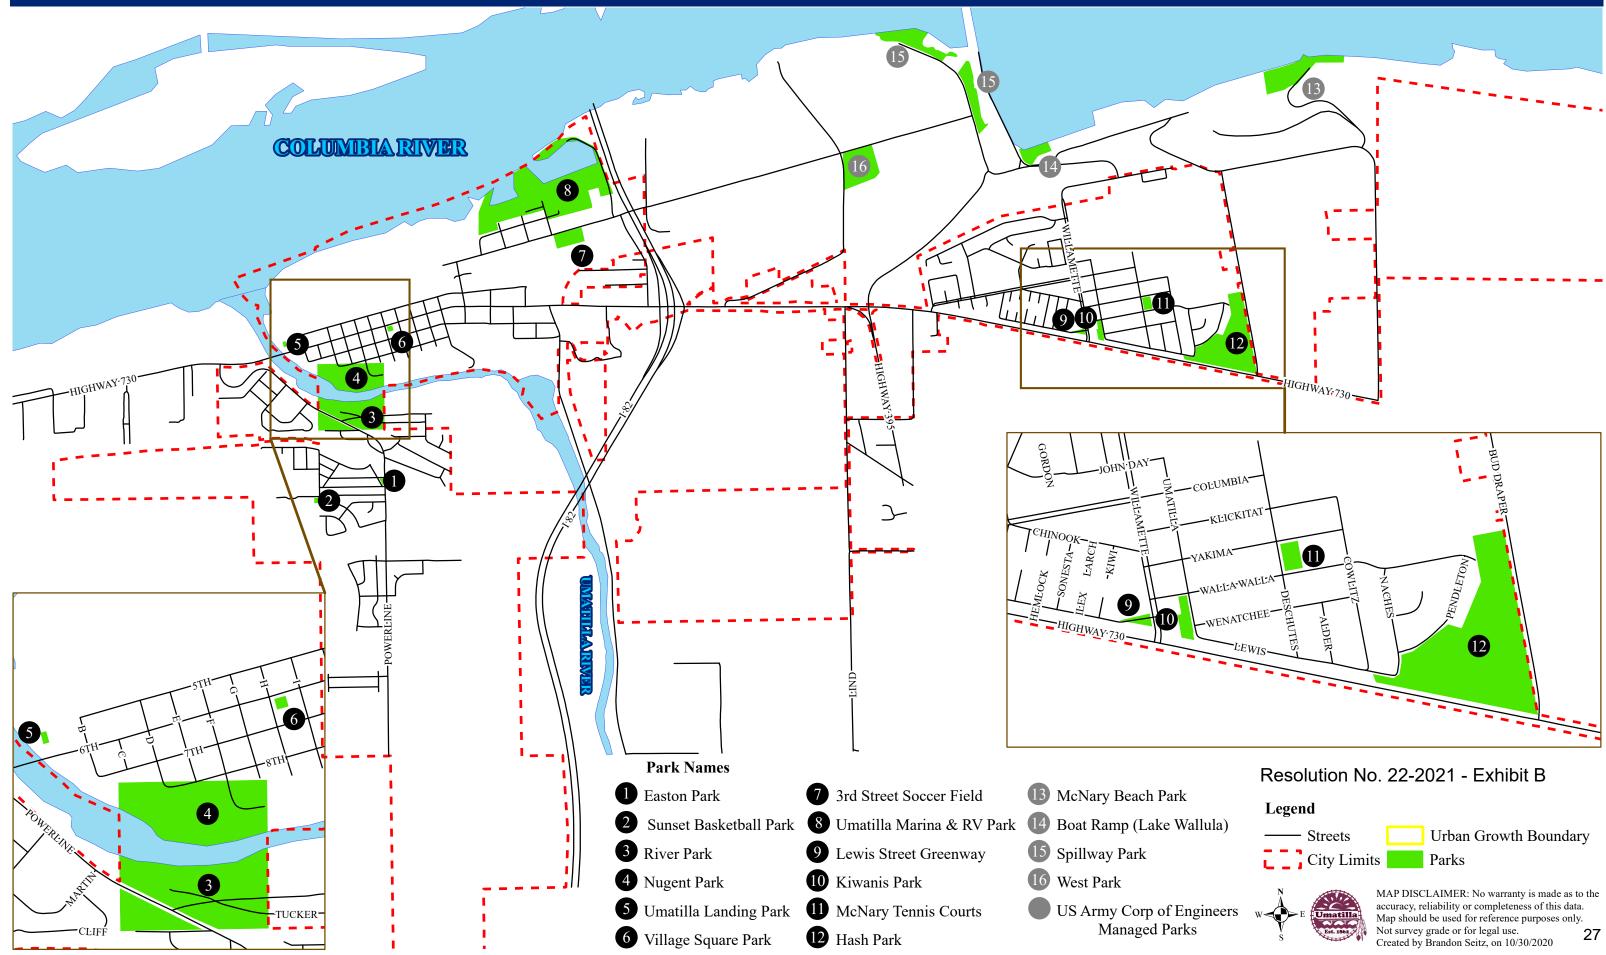

#### 6. CONSENT AGENDA

- 6.1 Paid Invoices Suggested Action: Motion to approve.
- 6.2 Resolution No. 22-2021 A resolution adopting names of city owned or leased real properties managed and maintained as parks. *Suggested Action: Staff recommends approval of Resolution No. 18-2021.*
- 6.3 Resolution No. 23-2021 A Resolution Adopting the Umatilla County Planning Authority's Use of Deadly Physical Force Plan in Accordance with Senate Bill 111 Suggested Action: Staff recommends approval of this resolution.
- 6.4 Resolution No. 24-2021 A Resolution Authorizing Chief Huxel to Sign an Intergovernmental Agreement for Mutual Aid and Interagency Cooperation Among Law Enforcement Agencies Located in Umatilla County & Morrow County, Oregon Suggested Action: Staff recommends approval.