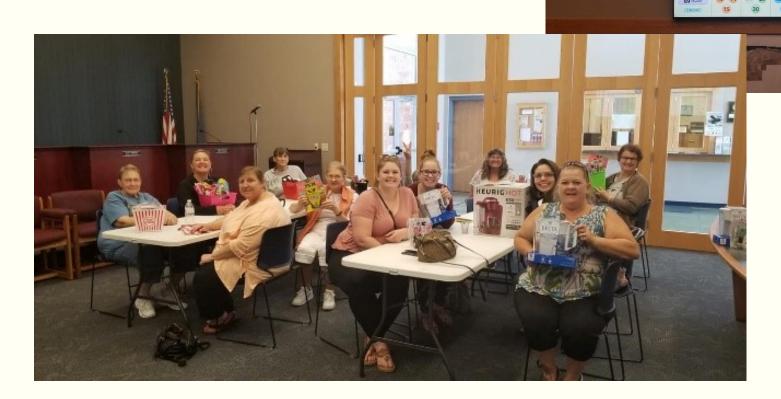

We also had Blue Mountain Wildlife pay us a visit. We had 34 patrons attend and the event was a hit! They brought four birds total, and everyone really enjoyed learning about their rehabilitation and recovery.