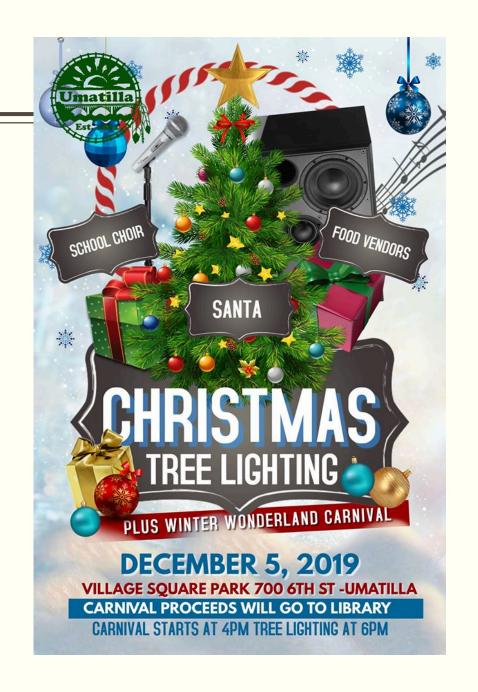

In December we had a Carnival Fundraiser during the Tree Lighting Event to raise funds for a new library van to use for our pop-up library and other off site events. We had Balloon Darts, Bag Toss, Tin Can Bowling, Pick a Duck and Laser Tag. Even though it was a bit cold we had a great time. Lifeways patients and staff came out to help us with the games.