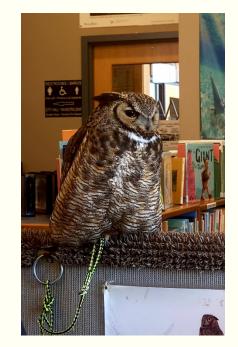

We also had Blue Mountain Wildlife pay us a visit. We had 34 patrons attend and the event was a hit! They brought four birds total, and everyone really enjoyed learning about their rehabilitation and recovery.