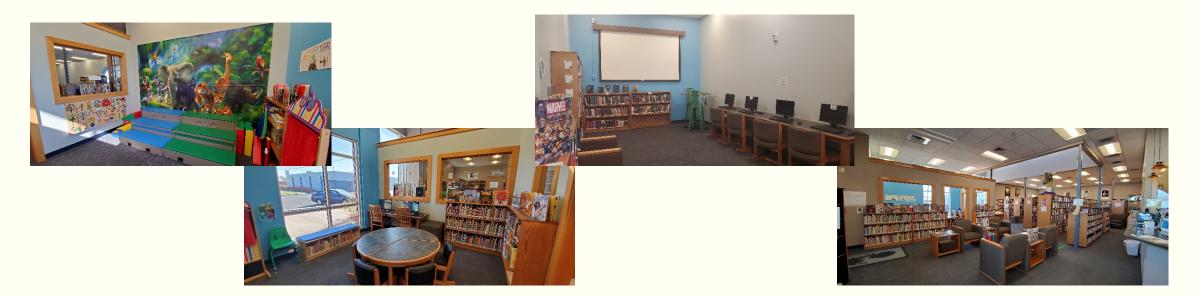

I would like to highlight a bit of the Umatilla Public Library's FY2019-2020 Annual Library Service Plan. The goals for last fiscal year centered around increasing adult and youth programs. Before the pandemic closures, this goal was more than met. The city's commitment to increasing the programming budget and the support of partners made the library's programming a success. The changes to the building will be a wonderful surprise for the community when the doors re-open. In the meantime, the outreach efforts in the city are exemplary.

One item that we planned on completing in FY2020-21 was a layout change in the library that would create a dedicated teen and kids space while also creating more room for programming. Rather than having to close down again, we took this opportunity to rearrange book shelves, paint, remove the small corner stage, perform the necessary electrical work to move the projector and screen from the Council Chambers for future movie events and order new furniture for the space.

## Layout Change

- Need for a teen space where they can feel safe and welcome after school.
- Need for a kid's space where parents can bring their pre-school and elementary aged children to explore and learn the world of early literacy.
- Need for space for more programming for patrons of all ages.