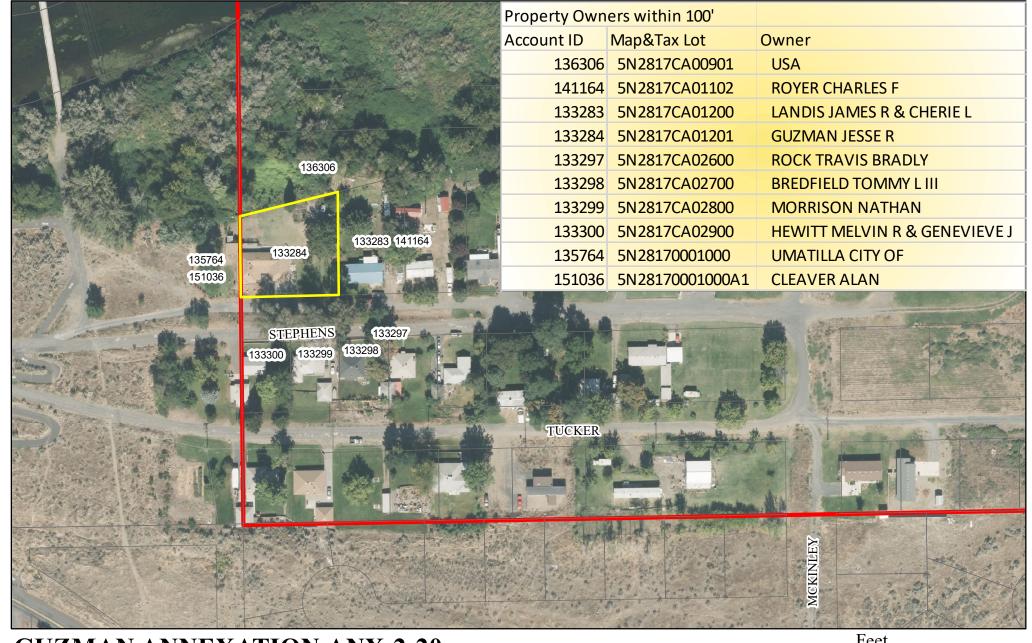

### 9. **PUBLIC HEARING**

9.1 Guzman Annexation (ANX-2-20) - The applicant, Jesse Guzman, seeks approval to have his property, Tax lot 1201 on Assessors map 5N2817CA, situated in the City of Umatilla's urban growth boundary annexed into the City limits. Suggested Action: Planning Commission considered this annexation request at their November 24, 2020, meeting and recommended approval to the City Council.