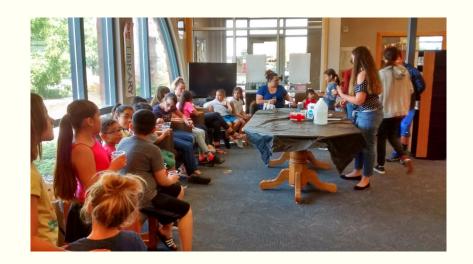

# September 2019 Continued...

We started our STEAM (Science, Technology, Engineering, Arts and Mathematics) program in September and have had great success with it. We partnered with the Umatilla School District to bring free meals and transportation to the kids who attend. This program runs every other Saturday from 10:00am-1:00pm. Hank the robo-crawler is our newest addition to program. The kids got to build their own crawler and even got to race them.