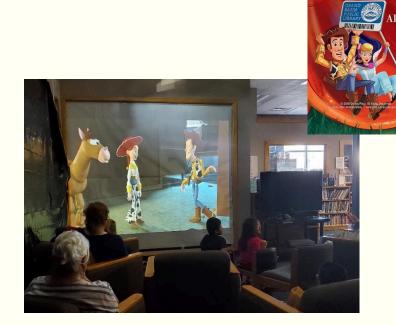

# September 2019

In September, we collaborated with the American Library Association for Library Card Sign-Up Month. We had Toy Story movie days and patrons enjoyed refreshments and snacks provided by Columbia Harvest Foods. We had a total of 31 patrons sign up.