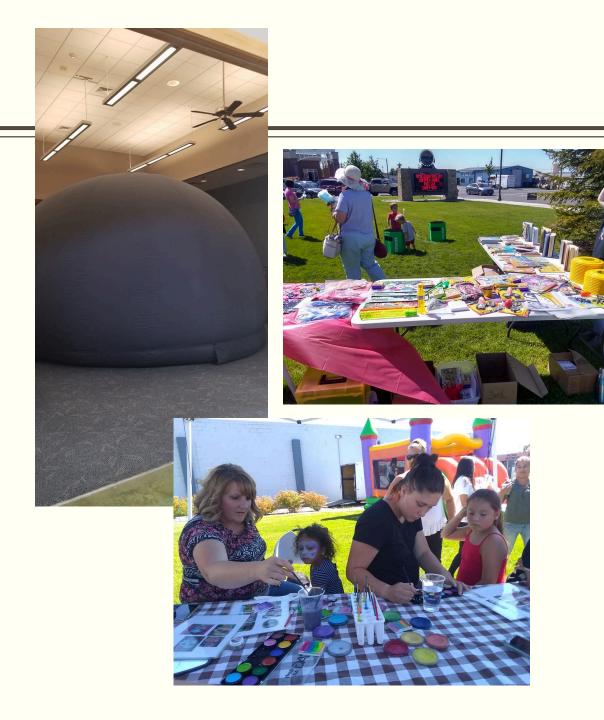

# July 2019 Continued...

We also had OMSI's traveling planetarium.

Melissa, from OMSI, went through a LIVE view of how the planets looked right at that moment. She also showed an educational movie about space. This was our biggest event yet, we had 46 patrons attend.

On July 26<sup>th</sup> Dragon Theater Puppets performed a show for us. It was a blast!

On July 31<sup>st</sup> we had our End of Summer Reading Party. We had a bounce house, face painting, and cotton candy machine. The kids who participated and finished the program received a certificate of completion and a prize.

# August 2019

On August 7<sup>th</sup> from 7-9pm Dick Pugh, scientist at Meteorite Laboratory from Portland State University, gave a presentation on meteorites. He showed his Meteorite collection worth \$15,000 that everyone got to hold and touch. We had 36 patrons attend.

# September 2019

In September, we collaborated with the American Library Association for Library Card Sign-Up Month. We had Toy Story movie days and patrons enjoyed refreshments and snacks provided by Columbia Harvest Foods. We had a total of 31 patrons sign up.

On October 25<sup>th</sup> we had our annual Pumpkin Painting. We had pumpkins donated by one of our patrons. Pumpkin Painting was a hit this year, we had 37 patrons attend.

Also, in October we had a Princess Storytime. Arianna dressed up as Belle and she read the kids a few stories. We also had a tea party and a few crafts for the kids to do. We had a total of 29 participants. We can't wait to have another!

## October 2019 Continued...

We teamed up with the City of Umatilla for Trick or Treat on Main Street and it was a blast! Our theme was Harry Potter and the library transformed into the Forbidden Forrest. We stopped counting