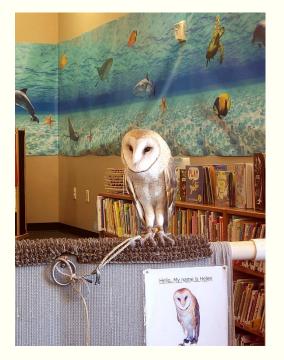

We also had Blue Mountain Wildlife pay us a visit. We had 34 patrons attend and the event was a hit! They brought four birds total, and everyone really enjoyed learning about their rehabilitation and recovery.