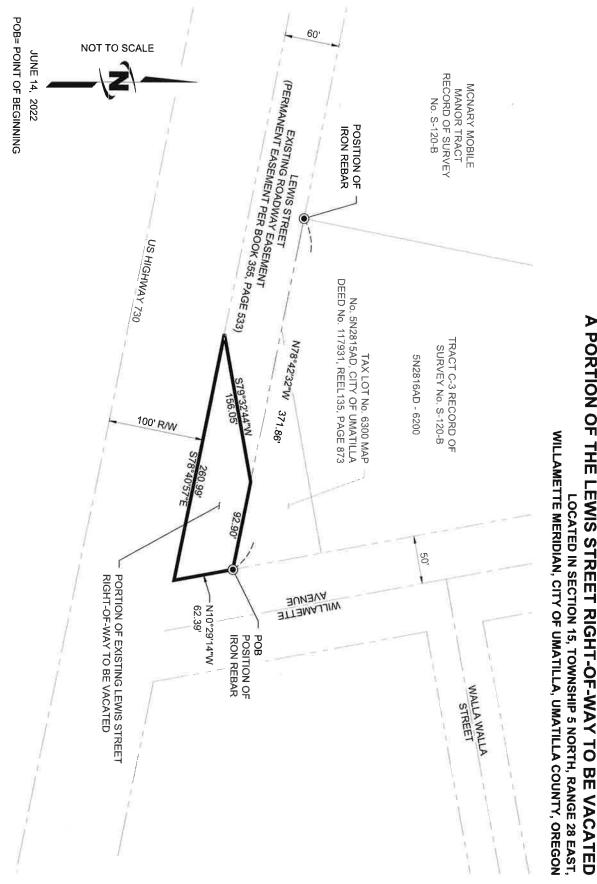

Motion to approve Resolution No. 01-2023

- 9.2 First Reading of Ordinance No. 858- AN ORDINANCE VACATING A PORTION OF LEWIS STREET RIGHT-OF-WAY IN THE CITY OF UMATILLA, UMATILLA COUNTY, OREGON Suggested Action: The Council approved Lewis Street Vacation SV-1-22 at their May 3, 2022, council meeting. Ordinance 858 will initiate the vacation of an abandoned portion of Lewis Street Right of Way situated in the McNary area as approved by Lewis Street Vacation SV-1-22. Staff recommends a motion for a first reading by title only of Ordinance No. 858.
- 9.3 Adoption of Ordinance No. 858- AN ORDINANCE VACATING A PORTION OF LEWIS

STREET RIGHT-OF-WAY IN THE CITY OF UMATILLA, UMATILLA COUNTY, OREGON Suggested Action: The Council approved Lewis Street Vacation SV-1-22 at their May 3, 2022, council meeting. Ordinance 858 will initiate the vacation of an abandoned portion of Lewis Street Right of Way situated in the McNary area as approved by Lewis Street Vacation SV-1-22. Staff recommends a motion to approve Ordinance No. 858.