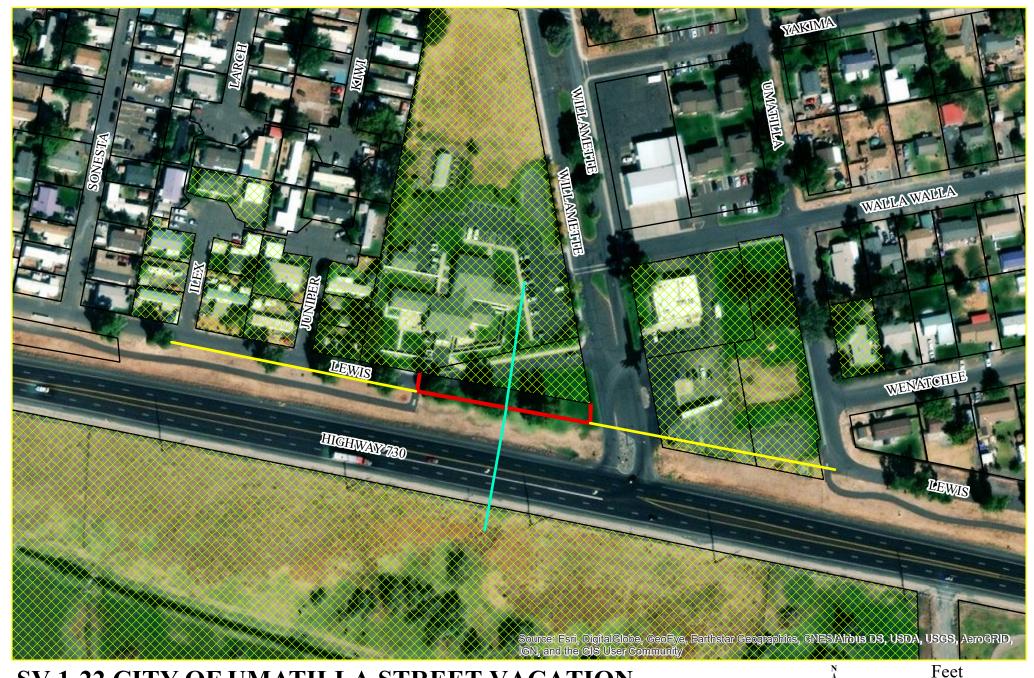

Motion to approve Resolution No. 01-2023

- 9.2 First Reading of Ordinance No. 858- AN ORDINANCE VACATING A PORTION OF LEWIS STREET RIGHT-OF-WAY IN THE CITY OF UMATILLA, UMATILLA COUNTY, OREGON Suggested Action: The Council approved Lewis Street Vacation SV-1-22 at their May 3, 2022, council meeting. Ordinance 858 will initiate the vacation of an abandoned portion of Lewis Street Right of Way situated in the McNary area as approved by Lewis Street Vacation SV-1-22. Staff recommends a motion for a first reading by title only of Ordinance No. 858.
- 9.3 Adoption of Ordinance No. 858- AN ORDINANCE VACATING A PORTION OF LEWIS

STREET RIGHT-OF-WAY IN THE CITY OF UMATILLA, UMATILLA COUNTY, OREGON Suggested Action: The Council approved Lewis Street Vacation SV-1-22 at their May 3, 2022, council meeting. Ordinance 858 will initiate the vacation of an abandoned portion of Lewis Street Right of Way situated in the McNary area as approved by Lewis Street Vacation SV-1-22. Staff recommends a motion to approve Ordinance No. 858.