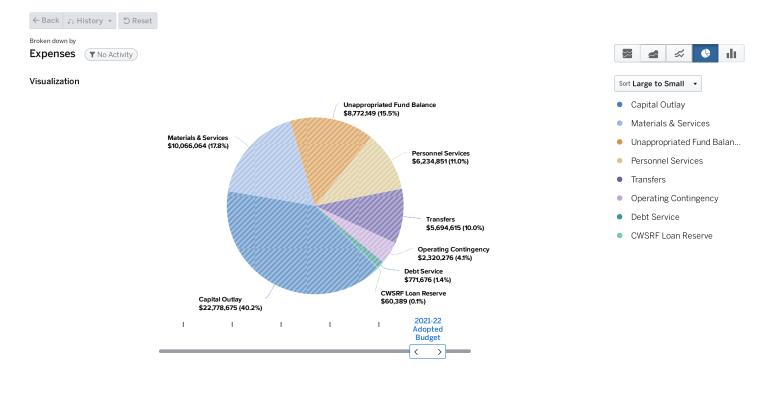

#### Highlight Reminders of the 2021-2022 Budget

In June 2021, the City Council adopted the 2021-2022 budget. Pertinent highlights of this budget included:

- It is a single year budget balanced at \$55.5 million across all funds.
- Personnel services represent 11.1 percent of the total expenditures at \$6.2 million
- Materials and services represent 17.1 percent of the total expenditures at \$9.5 million
- Capital Outlay represents 40.3 percent of total expenditures at \$22.4 million
- Debt Service and Loan Reserves represents 1.5 percent of total expenditures at \$832,065
- Transfers, Contingency, and Ending Fund Balance make up the remainder

#### Supplemental Budget

In March 2022, City Council approved a resolution to adopt a supplemental budget and appropriation adjustments and increase the FTE count by 4. This resolution was primarily driven by the need for additional non-federal matching funds on the Umatilla Business Center Project, the purchase of a synthetic ice-skating rink and portable restroom, and the creation of a Parks and Recreation Director, IT Specialist, additional Maintenance Worker I and additional Building Inspector. Note: The City decided not to hire an internal IT Specialist, and has since contracted with the City of Hermiston for IT Services. The modified annual budget amount is \$56.7 million across all funds.

The chart below shows the modified budget amounts.