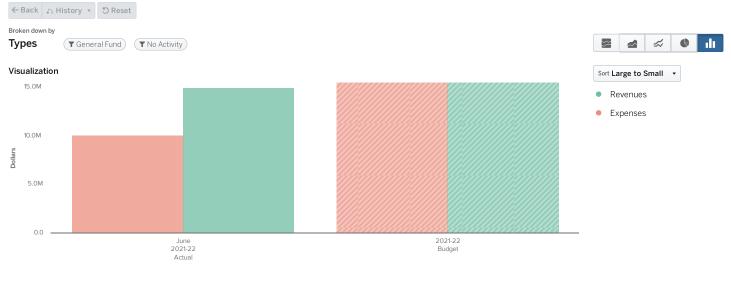

#### **General Fund**

As of June 30th the General Fund has received 96.6% of its projected revenues and has expended 65.2% of its appropriations.

The graph and table below show the General Fund's budgeted vs actual revenue and expenditure figures.

Fiscal Year

| Collapse All                 | June 2021-22 Actual | 2021-22 Budget |
|------------------------------|---------------------|----------------|
| ▼ Revenues                   | \$ 14,895,568       | \$ 15,425,146  |
| ▶ Beginning Fund Balance     | 4,867,577           | 4,866,700      |
| ▹ Property Taxes             | 2,584,422           | 2,786,100      |
| ▶ Payment in Lieu of Tax     | 2,676,721           | 2,655,372      |
| ▶ Franchise Fees             | 1,643,167           | 1,337,950      |
| ► Miscellaneous              | 967,018             | 1,741,289      |
| ▶ Fees & Charges             | 1,156,210           | 994,975        |
| ▶ Intergovernmental          | 882,683             | 919,280        |
| ➤ Transfers from Other Funds | 88,480              | 88,480         |
| ► Interest                   | 29,290              | 35,000         |
| ▼ Expenses                   | 10,050,856          | 15,425,146     |
| ▶ Materials & Services       | 2,624,969           | 5,343,559      |
| Personnel Services           | 3,703,410           | 4,035,285      |
| ▶ Transfers                  | 3,702,794           | 3,702,794      |
| Unappropriated Fund Balance  | 0                   | 1,382,491      |
| Operating Contingency        | 0                   | 877,517        |
| ▶ Capital Outlay             | 19,683              | 83,500         |
| Revenues Less Expenses       | \$ 4,844,713        | \$ O           |