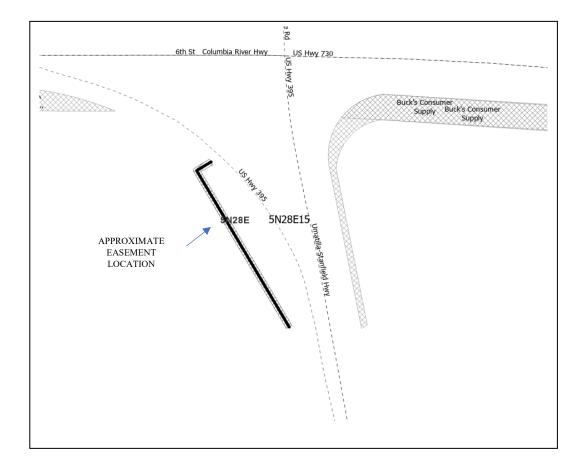

#### 9. **NEW BUSINESS**

9.1 Resolution No. 05-2023 - A Resolution authorizing the City Manager to sign an easement

agreement for electric and telecommunication distribution on city owned real property. Suggested Action: The proposed easement is necessary to provide electrical service to the Umatilla Falls project located at the intersection of Highway 395 and 730. Staff recommends approval of Resolution No 05-2023.